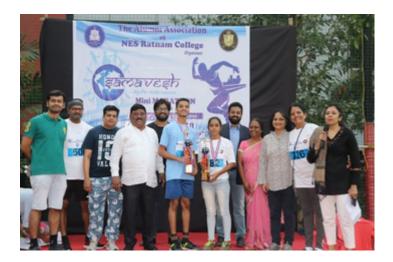

from Purva Foundation, Ummeed Foundation and NES Deaf School. A cheque of Rs. 33,333

was given to each of these institutions . Mr. Sushant Pujari of NES Junior College bearing chest

no. 491 clocked the 3.5 km stretch in 13min to emerge as the winner in the male category and

Ms. Nirmala Mudaliar of NES Ratnam College bearing chest no. 282 clocked it in 19 min to

emerge as the fastest female runner. The winners were given a trophy,medal and certificate and

all those who completed the race were given a medal and certificate.

Principal Dr. Mary Vimochana, Vice Princpal Dr. Vinita Dhulia, Past President of Alumni

Association Mr. Shakti Kannan and Past Vice President Mr. Kishore Mundra joined in the prize

distribution. Samavesh- truly sent a fragrance of inclusiveness in the air of Mulund on 2nd Feb.