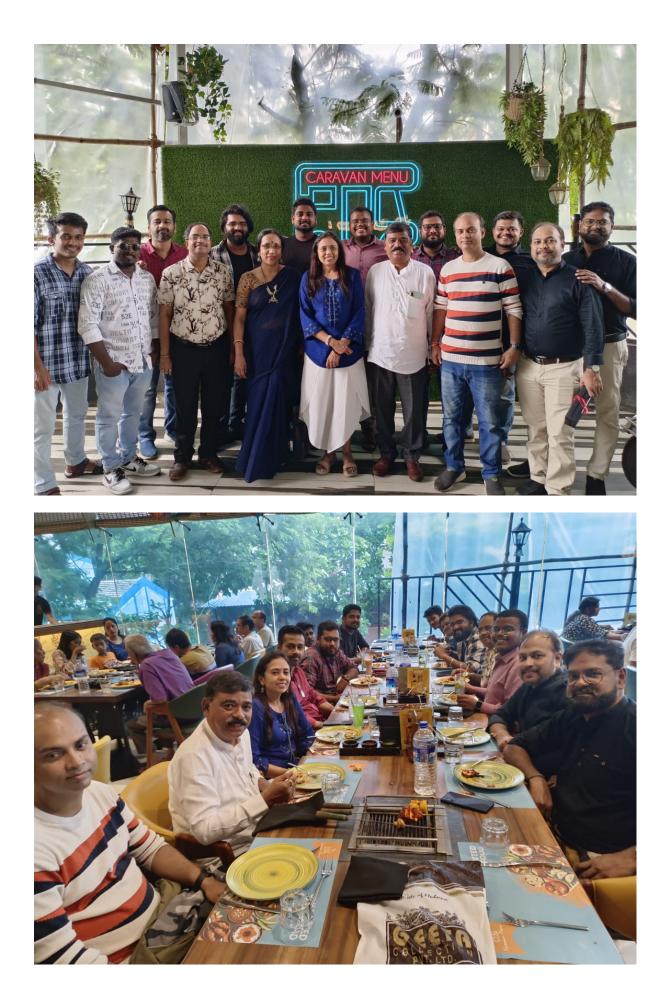

https://drive.google.com/drive/folders/1TLE2dyps\_udCOSf2Cln7tTg\_ahvSAXAX?usp=drive\_link

https://drive.google.com/drive/folders/1Cv6ewIP2N7gB04ie2PcRyz\_tAnkcNX0a?usp=drive\_link

**Alumni Lunch meet**- was organised for the core team and sponsors of RPL and Rock the stage events on 16<sup>th</sup> July ,2023 at Caravan, Thane. 17 alumni and the staff members of Alumni Committee joined in for the lunch.