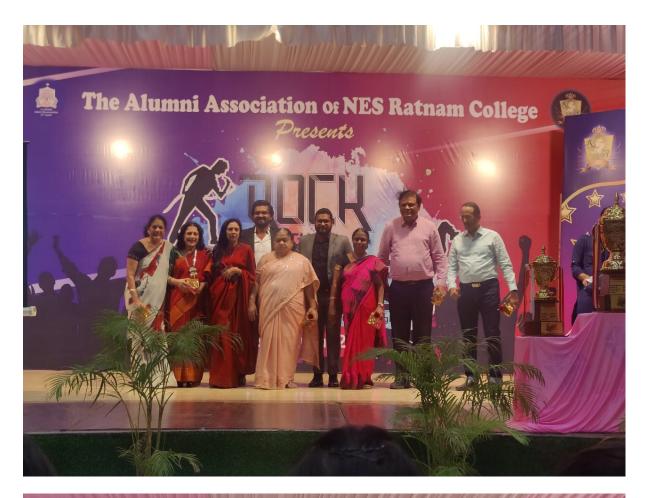

## Ratnam Premier League and "Rock the Stage" Cultural Nite

In order to commemorate the Diamond Jubilee of the parent body , the Alumni Association of our College hosted the Ratnam Premier League- Season 1 where 17 teams from across various streams participated. The RPL followed the IPL format where the alumni bought the teams and became owners. The knock out of RPL was conducted on March 5<sup>th</sup> and semi finals and finals on March 12<sup>th</sup> 2023. Each team had to compulsorily have two female players. The RPL- Season 1 was a grand success and had sponsorship in kind from UNIBIC. The second event that the Alumni Association hosted was Rock the Stage- Cultural Night on 18<sup>th</sup> March where alumni footfall of about 300. Founder President Dr. R Varadarajan was the Chief Guest of the function and many ex faculty of our College also attended. All the Alumni had a very nostalgic evening reminiscing their College days at the Rock the Stage.