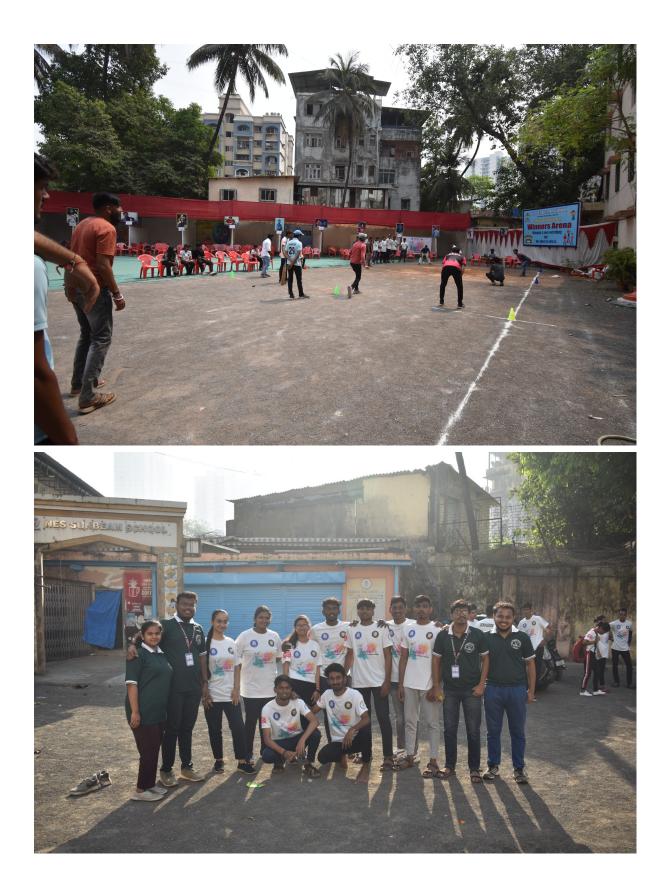

## Ratnam Premier League and "Rock the Stage" Cultural Nite

In order to commemorate the Diamond Jubilee of the parent body , the Alumni Association of our College hosted the Ratnam Premier League- Season 1 where 17 teams from across various streams participated. The RPL followed the IPL format where the alumni bought the teams and became owners. The knock out of RPL was conducted on March 5<sup>th</sup> and semi finals and finals on March 12<sup>th</sup> 2023. Each team had to compulsorily have two female players. The RPL- Season 1 was a grand success and had sponsorship in kind from UNIBIC. The second event that the Alumni Association hosted was Rock the Stage- Cultural Night on 18<sup>th</sup> March where alumni footfall of about 300. Founder President Dr. R Varadarajan was the Chief Guest of the function and many ex faculty of our College also attended. All the Alumni had a very nostalgic evening reminiscing their College days at the Rock the Stage.