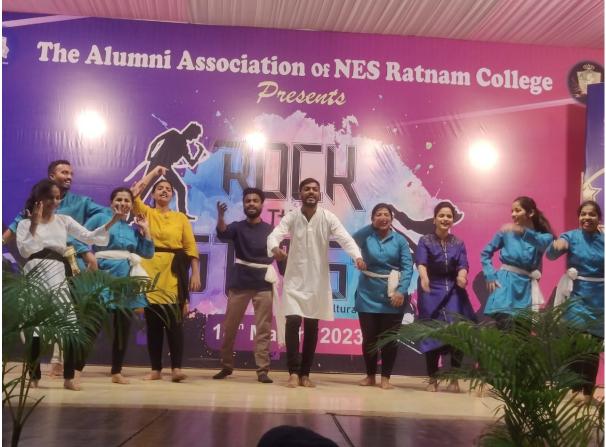

## Ratnam Premier League and "Rock the Stage" Cultural Nite

In order to commemorate the Diamond Jubilee of the parent body , the Alumni Association of our College hosted the Ratnam Premier League- Season 1 where 17 teams from across various streams participated. The RPL followed the IPL format where the alumni bought the teams and became owners. The knock out of RPL was conducted on March 5<sup>th</sup> and semi finals and finals on March 12<sup>th</sup> 2023. Each team had to compulsorily have two female players. The RPL- Season 1 was a grand success and had sponsorship in kind from UNIBIC. The second event that the Alumni Association hosted was Rock the Stage- Cultural Night on 18<sup>th</sup> March where alumni footfall of about 300. Founder President Dr. R Varadarajan was the Chief Guest of the function and many ex faculty of our College also attended. All the Alumni had a very nostalgic evening reminiscing their College days at the Rock the Stage.