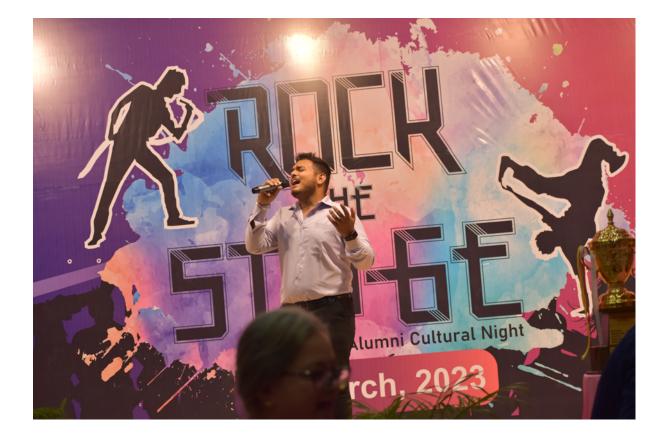

## Ratnam Premier League and "Rock the Stage" Cultural Nite

In order to commemorate the Diamond Jubilee of the parent body , the Alumni Association of our College hosted the Ratnam Premier League- Season 1 where 17 teams from across various streams participated. The RPL followed the IPL format where the alumni bought the teams and became owners. The knock out of RPL was conducted on March 5<sup>th</sup> and semi finals and finals on March 12<sup>th</sup> 2023. Each team had to compulsorily have two female players. The RPL- Season 1 was a grand success and had sponsorship in kind from UNIBIC. The second event that the Alumni Association hosted was Rock the Stage- Cultural Night on 18<sup>th</sup> March where alumni footfall of about 300. Founder President Dr. R Varadarajan was the Chief Guest of the function and many ex faculty of our College also attended. All the Alumni had a very nostalgic evening reminiscing their College days at the Rock the Stage.