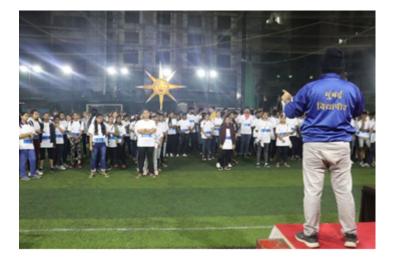

## SAMAVESH -MINI MARATHON

Samavesh- the Mini Marathon (3.5 Km) was organised by the Alumni Association of NES

Ratnam College of Arts, Science & Commerce on Sunday, 2nd February 2020 in support of

specially abled children. The marathon was flagged off sharp at 6 am from NES International

School Ground ,Swapna Nagari, Mulund- West by the Director of the NES- SVB Group Dr. V.

Balasubramaniam and concluded at 8 am with prize distribution . 510 current students, alumni

members, faculty and non teaching staff ran for inclusiveness to support specially abled children