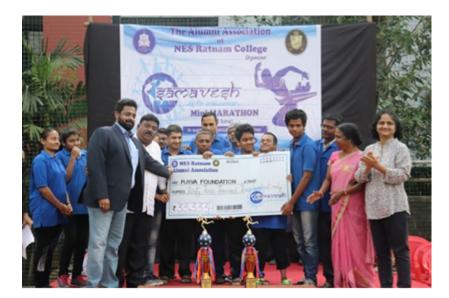

from Purva Foundation, Ummeed Foundation and NES Deaf School. A cheque of Rs. 33,333

was given to each of these institutions . Mr. Sushant Pujari of NES Junior College bearing chest

no. 491 clocked the 3.5 km stretch in 13min to emerge as the winner in the male category and