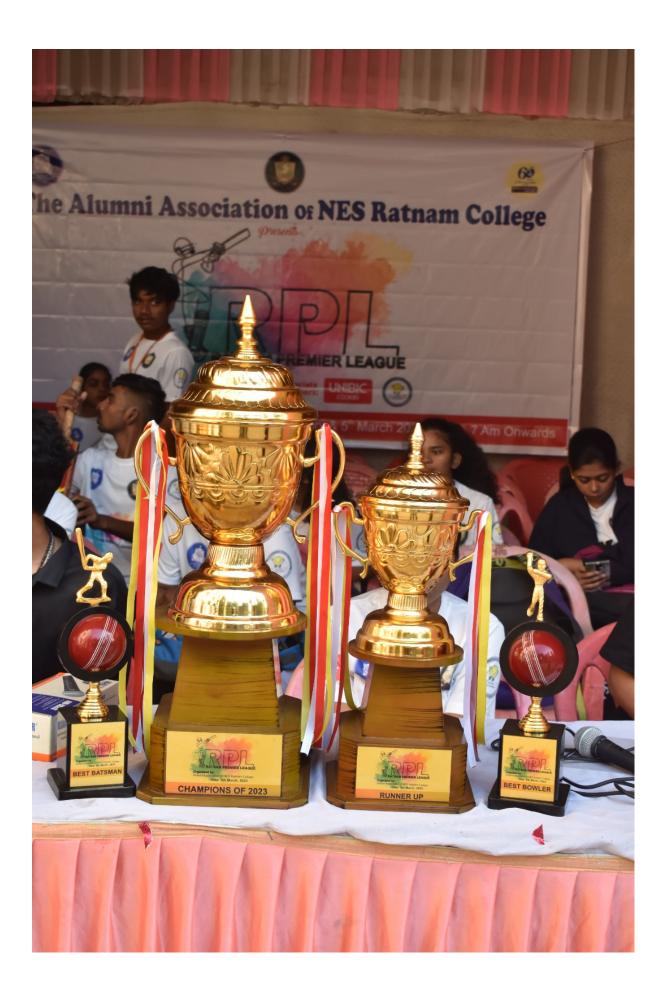

## Ratnam Premier League and "Rock the Stage" Cultural Nite

In order to commemorate the Diamond Jubilee of the parent body , the Alumni Association of our College hosted the Ratnam Premier League- Season 1 where 17 teams from across various streams participated. The RPL followed the IPL format where the alumni bought the teams and became owners. The knock out of RPL was conducted on March 5<sup>th</sup> and semi finals and finals on March 12<sup>th</sup> 2023. Each team had to compulsorily have two female players. The RPL- Season 1 was a grand success and had sponsorship in kind from UNIBIC. The second event that the Alumni Association hosted was Rock the Stage- Cultural Night on 18<sup>th</sup> March where alumni footfall of about 300. Founder President Dr. R Varadarajan was the Chief Guest of the function and many ex faculty of our College also attended. All the Alumni had a very nostalgic evening reminiscing their College days at the Rock the Stage.