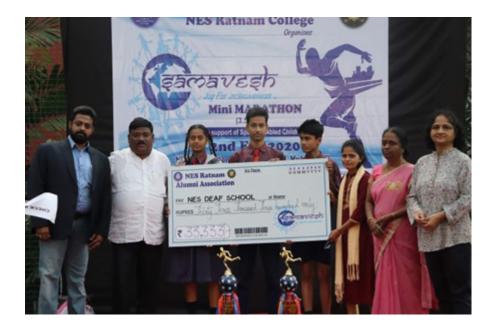

## SAMAVESH -MINI MARATHON

Samavesh- the Mini Marathon (3.5 Km) was organised by the Alumni Association of NES

Ratnam College of Arts, Science & Commerce on Sunday, 2nd February 2020 in support of

specially abled children. The marathon was flagged off sharp at 6 am from NES International

School Ground ,Swapna Nagari, Mulund- West by the Director of the NES- SVB Group Dr. V.

Balasubramaniam and concluded at 8 am with prize distribution . 510 current students, alumni

members, faculty and non teaching staff ran for inclusiveness to support specially abled children

from Purva Foundation, Ummeed Foundation and NES Deaf School. A cheque of Rs. 33,333

was given to each of these institutions . Mr. Sushant Pujari of NES Junior College bearing chest

no. 491 clocked the 3.5 km stretch in 13min to emerge as the winner in the male category and