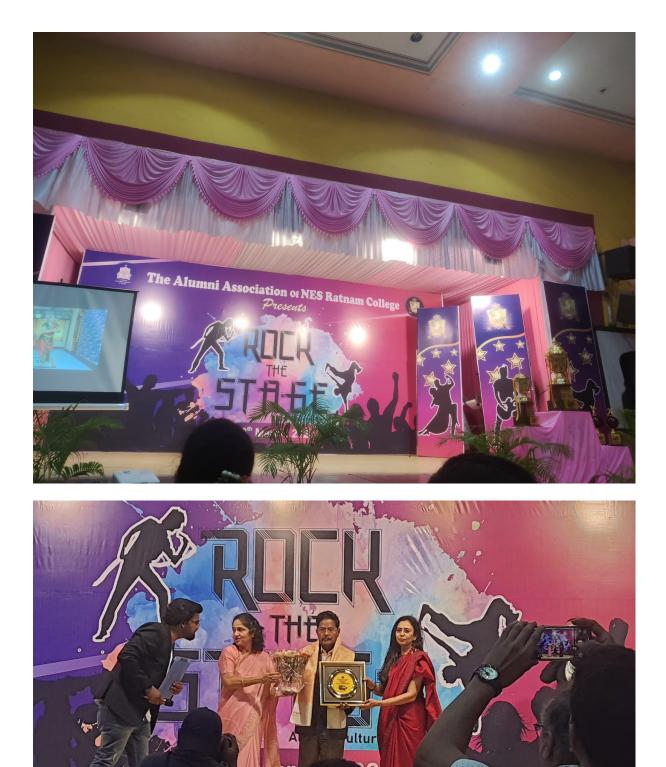

## Ratnam Premier League and "Rock the Stage" Cultural Nite

In order to commemorate the Diamond Jubilee of the parent body , the Alumni Association of our College hosted the Ratnam Premier League- Season 1 where 17 teams from across various streams participated. The RPL followed the IPL format where the alumni bought the teams and became owners. The knock out of RPL was conducted on March 5<sup>th</sup> and semi finals and finals on March 12<sup>th</sup> 2023. Each team had to compulsorily have two female players. The RPL- Season 1 was a grand success and had sponsorship in kind from UNIBIC. The second event that the Alumni Association hosted was Rock the Stage- Cultural Night on 18<sup>th</sup> March where alumni footfall of about 300. Founder President Dr. R Varadarajan was the Chief Guest of the function and many ex faculty of our College also attended. All the Alumni had a very nostalgic evening reminiscing their College days at the Rock the Stage.